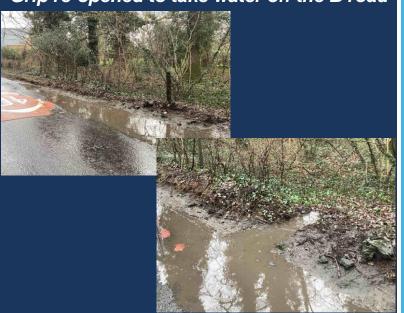

#### Works Completed This Week by me

B4221, Gorsley Grip re-opened to take water off the B road