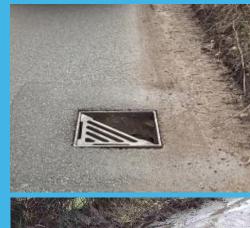

## Works completed by our teams this week

B4229, Goodrich Complete ironwork replacement

setore

Completed Jobs this week by ward.
(Completed between last Wednesday and 23:59hrs this Wednesday)

| ı |           | Н |
|---|-----------|---|
| ı |           |   |
| ı | $\square$ |   |
| ı |           |   |
| ı | $-\Box$   |   |
| ı |           |   |